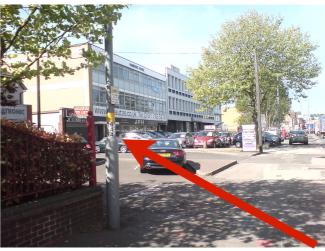

look for the blue and yellow Focus sign

turn onto the forecourt just past the bus stop.

You will see the Hammond House entrance, (the yellow sided building) ring the buzzer for PEACE. It's on the second floor, there is no disabled access.