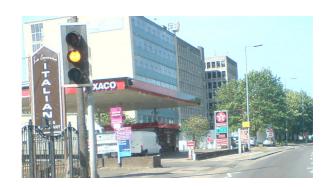

look for the blue and yellow Focus sign

turn onto the forecourt just past the bus stop.

You will see the Hammond House entrance, (the yellow sided building) ring the buzzer for PEACE. It's on the second floor, there is no disabled access.