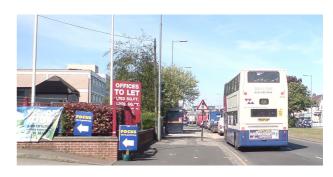

look for the blue and yellow Focus sign

turn onto the forecourt just past the bus stop.

You will see the Hammond House entrance, (the yellow sided building) ring the buzzer for PEACE. It's on the second floor, there is no disabled access.